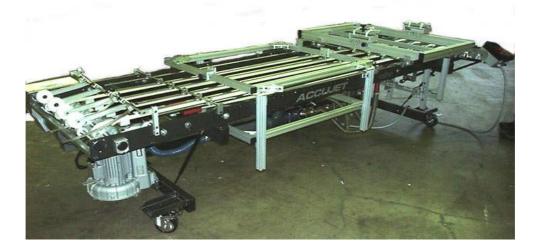

## **ACCUJET**

**Specifications:** 

Width:

32" **Sheet Size:** Minimum: 5" X 5.5"

Maximum: 30" W X 30" L

Minimum 30.0" Height:

Maximum 40.0

Length: 12'

Power: 3phase 220V 30 amp

Motor: AC inverted

24 VDC Control

- 36" Multiple Belt Assembly with Marble Track
- Micro Adjustment for Marble Track Guide
- Four 1.75" Wide Perforated Kevlar Belts
- Plasma Coated High Temp Plenum
- Vacuum Rows Individually Controlled
- Ink Jet Stands for Overhead or Inverted
- Swivel Lock and Position Lock Casters
- Dryer Bracketry for Top or Bottom
- UL Listed and Approved Electrical Components
- Inverter Drive Motor
- Rietschle Regenerative Blower
- Available with Remote Operator Console
- Variable Position Register Section (Height & tilt)